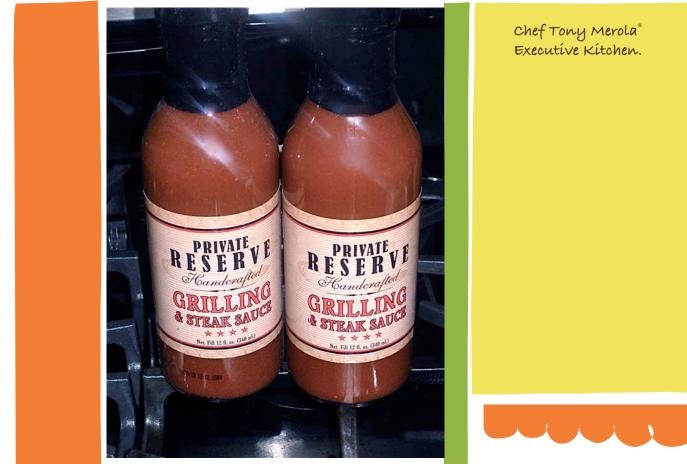

Private Reserve - Handcrafted

When you cannot dine with us, take home a bottle of our handcrafted Steak Sauce. Whether your entertaining with friends or just grilling a steak, burgers, pork chicken and much more, you'll see the difference, but you will taste the magic..... Enjoy !!!!

Barbecuing just got easier.....

PRIVATE RESERVE

## YOUR OWN HANDCRAFTED PRIVATE RESERVE GRILLING AND STEAK SAUCE

This will make a lasting impression with your customers; your own personalized label Steak Sauce an attractive addition to your eatery. Something your customer can purchase and take home.