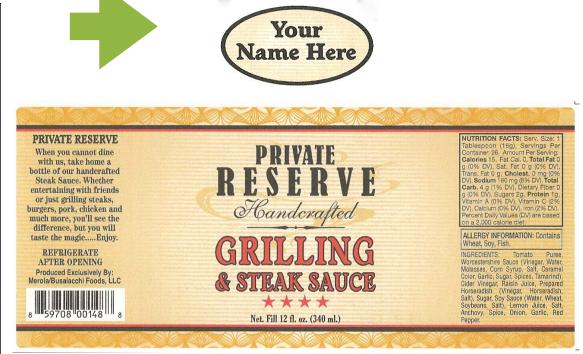

Private Reserve - Handcrafted

When you cannot dine with us, take home a bottle of our handcrafted Steak Sauce. Whether your entertaining with friends or just grilling a steak, burgers, pork chicken and much more, you'll see the difference, but you will taste the magic..... Enjoy !!!!

## YOUR OWN HANDCRAFTED PRIVATE RESERVE GRILLING AND STEAK SAUCE

This will make a lasting impression with your customers; your own personalized label Steak Sauce an attractive addition to your eatery. Something your customer can purchase and take home.

## Nutrition Facts

Serving Size 1 tablespoon (16g)

| Servings Per Container 26                                                                                                                                         |     |                                               |                                                |
|-------------------------------------------------------------------------------------------------------------------------------------------------------------------|-----|-----------------------------------------------|------------------------------------------------|
| Amount Per Serving                                                                                                                                                |     |                                               |                                                |
| Calories 15                                                                                                                                                       | Ca  | lories fro                                    | m Fat 0                                        |
| % Daily Value*                                                                                                                                                    |     |                                               |                                                |
| Total Fat 0g                                                                                                                                                      |     |                                               | 0%                                             |
| Saturated Fat 0g                                                                                                                                                  |     |                                               | 0%                                             |
| Trans Fat 0g                                                                                                                                                      |     |                                               |                                                |
| Cholesterol 0mg                                                                                                                                                   |     |                                               | 0%                                             |
| Sodium 180mg                                                                                                                                                      |     |                                               | 8%                                             |
| Total Carbohydrate 4g                                                                                                                                             |     |                                               | 1%                                             |
| Dietary Fiber 0g                                                                                                                                                  |     |                                               | 0%                                             |
| Sugars 2g                                                                                                                                                         | 2   |                                               |                                                |
| Protein 1g                                                                                                                                                        |     |                                               |                                                |
| Vitamin A 05                                                                                                                                                      | ٤., | Vitamin (                                     | 2.2%                                           |
| Calcium 0%                                                                                                                                                        | -   | ron 2%                                        | 12.70                                          |
| "Percent Daily Values are based on a 2,000 calorie<br>diet. Your daily values may be higher or lower<br>depending on your calorie needs:<br>Calories: 2,000 2,500 |     |                                               |                                                |
| Total Fat<br>Saturated Fat<br>Cholesterol<br>Sodium<br>Total Carbohydri<br>Dietary Fiber<br>Calories per grav<br>Fat 9 • 0                                        |     | 65g<br>20g<br>300mg<br>2,400mg<br>300g<br>25g | 80g<br>25g<br>300 mg<br>2.400mg<br>375g<br>30g |

Nutrition and Ingredient Information: Steak Sauce

Ingredients: Tomato Puree, Worcestershire Sauce (Vinegar, Water, Molasses, Corn Syrup, Salt, Caramel Color, Garlic, Sugar, Spices Tamarind), Cider Vinegar, Raisin Juice, Prepared Horseradish (Vinegar, Horseradish, Salt), Sugar, Soy Sauce (Water, Wheat, Soybeans, Salt), Lemon Juice, Salt, Anchovy, Spice, Onion, Garlic, Red Pepper